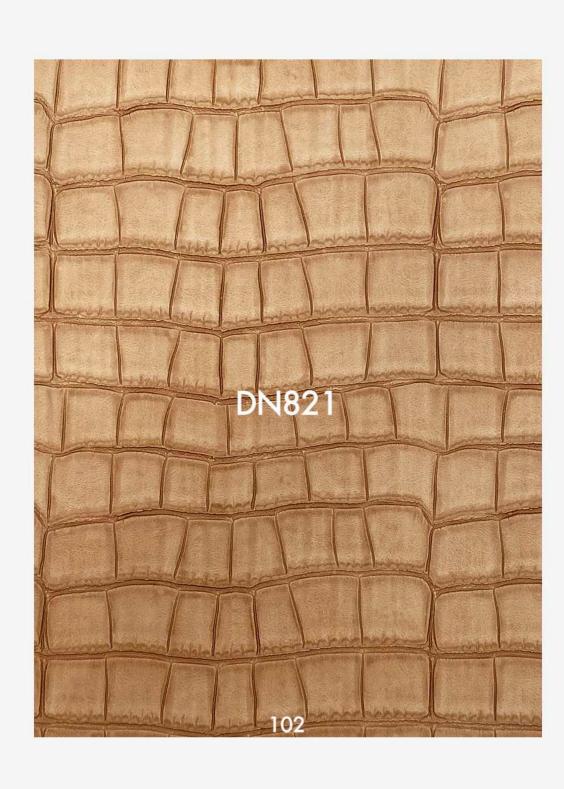

Perlage

Glossy Micro Croc

**Nuu Python** 

**Matte Croc** 

Lizard

Glossy Croc

Regular PU MOQs - 100 yards / color

Glossy Croc