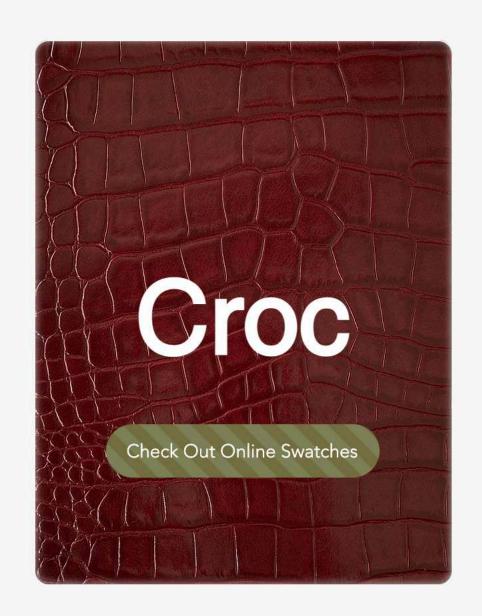

## Recycled Polyurethane

Composition (TC available)

40% post-consumer recycled polyester

18% pre-consumer recycled polyurethane

19% polyurethane

10% wood fibre

14% calcium carbonate

Glossy Croc

Perlage

Glossy Micro Croc

**Nuu Python** 

**Matte Croc** 

Lizard

Glossy Croc

Regular PU MOQs - 100 yards / color

Glossy Croc