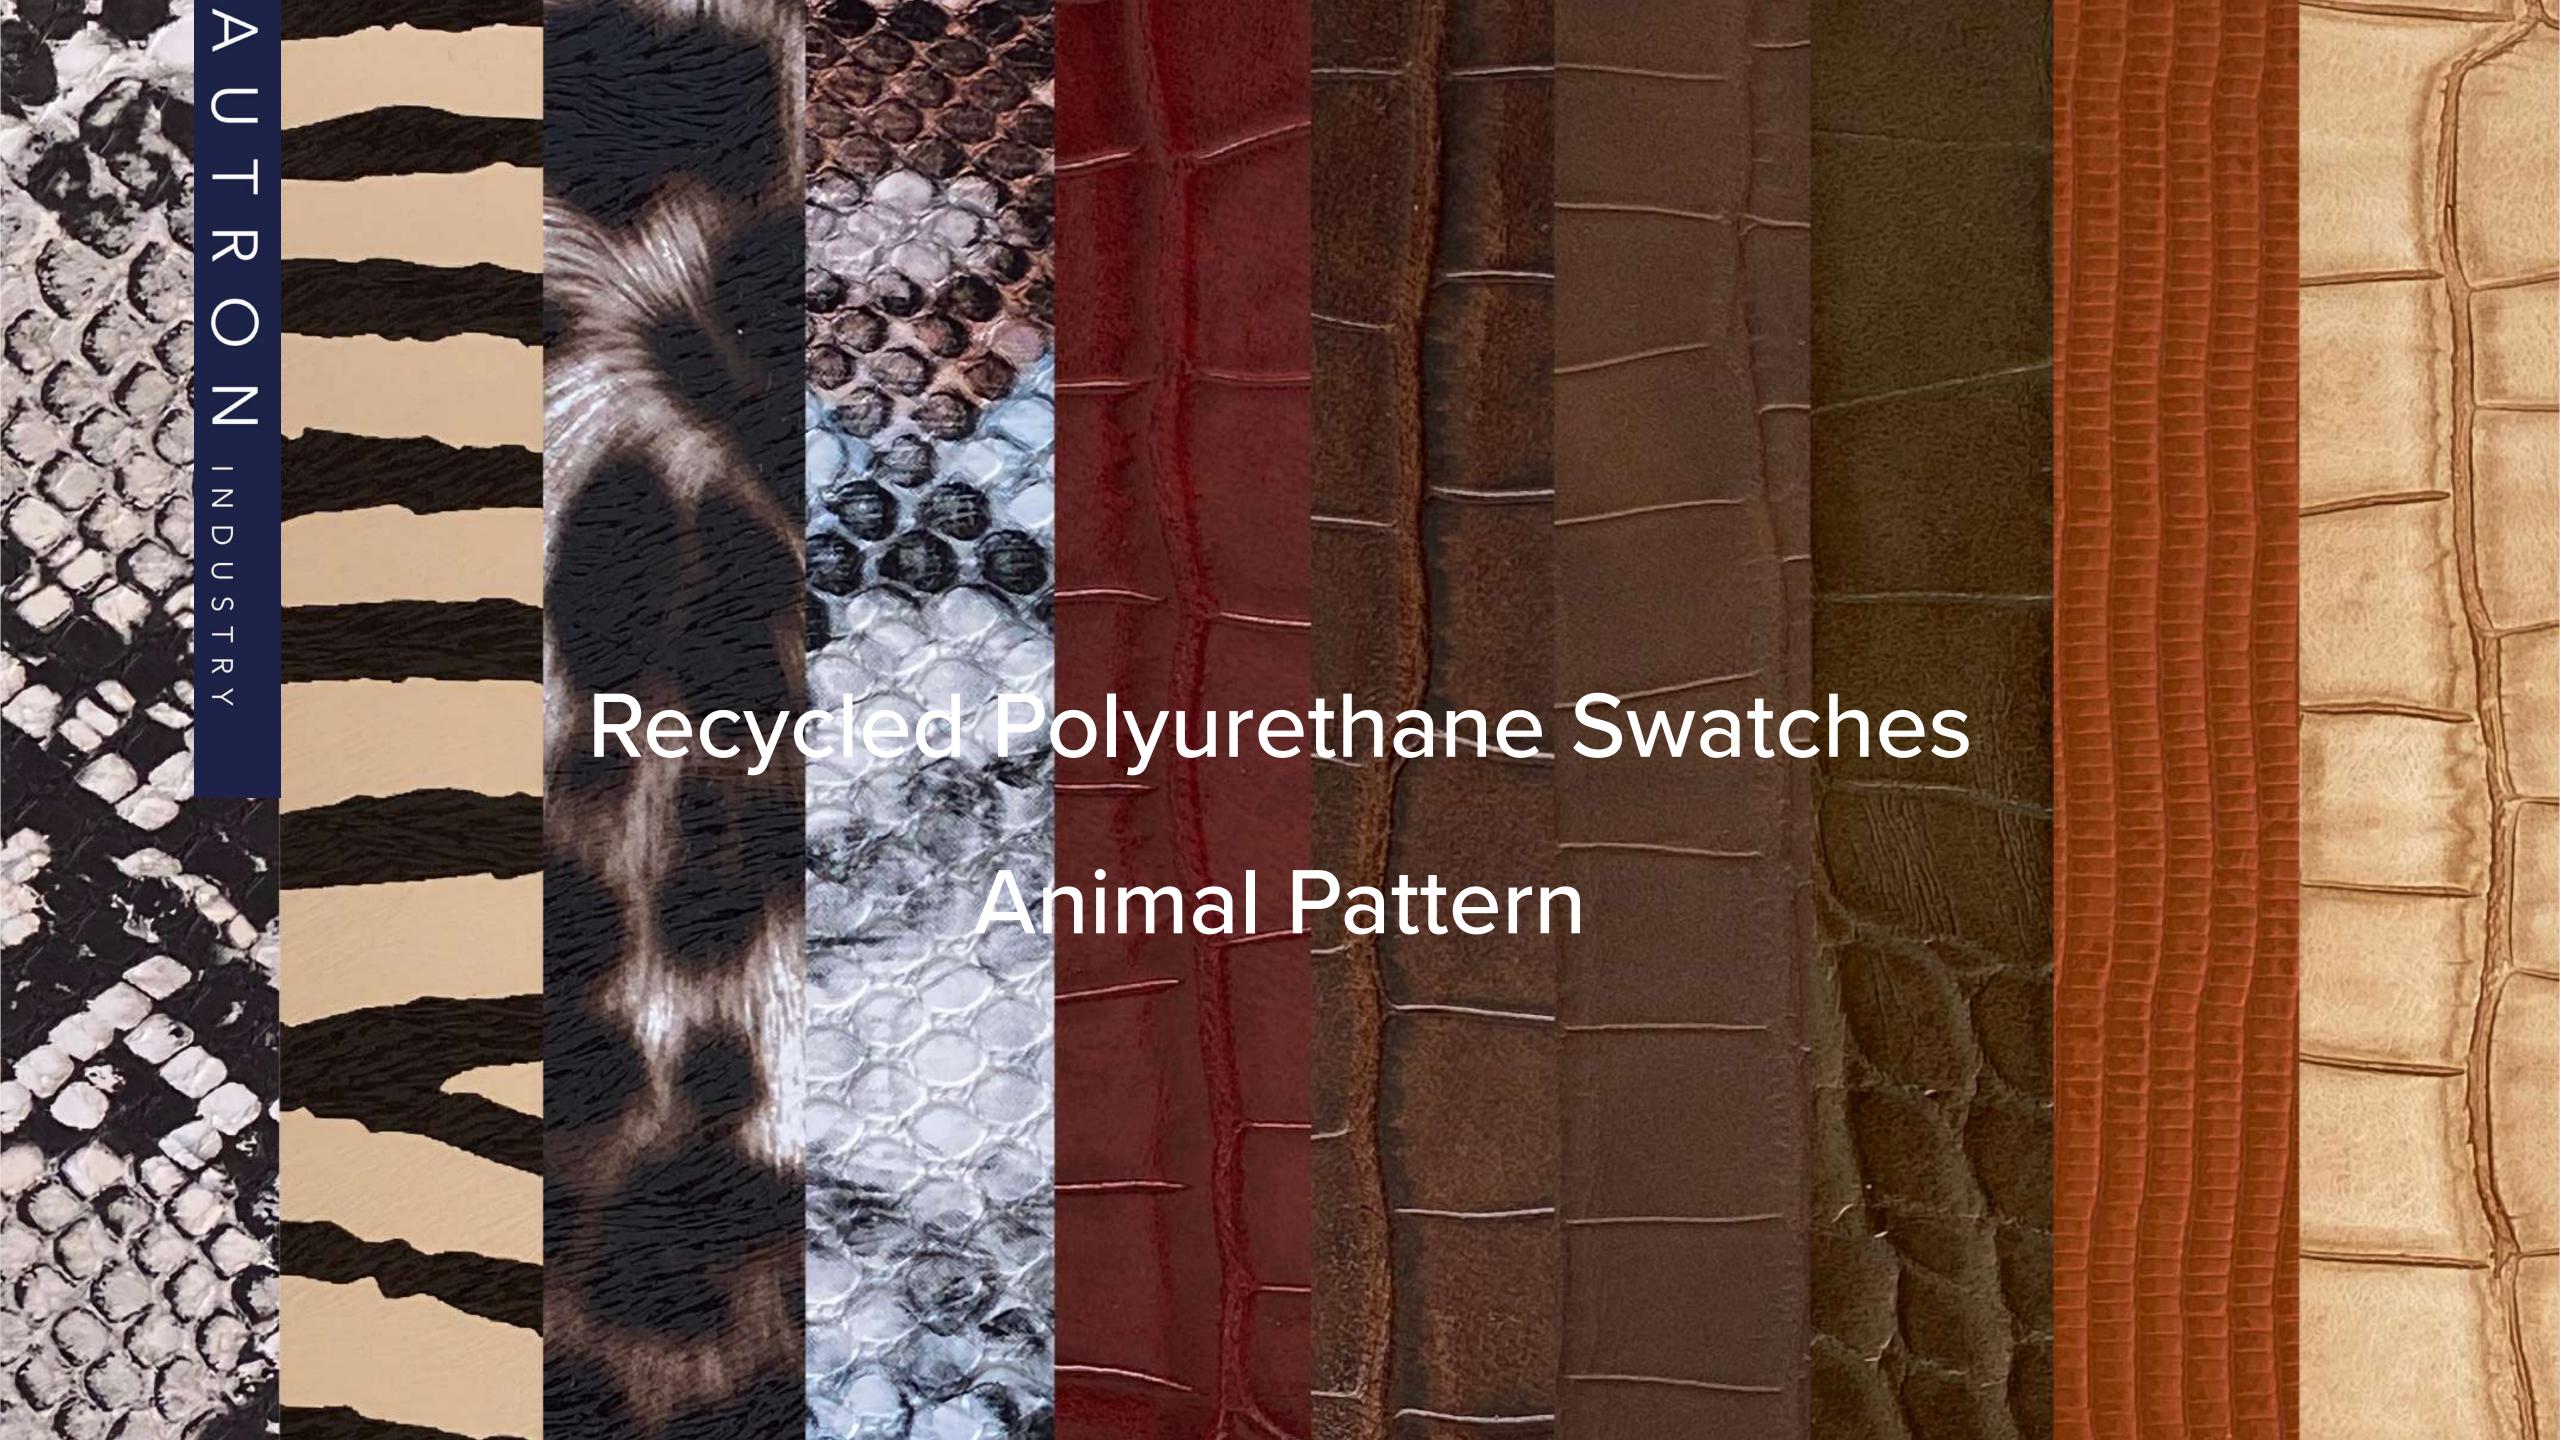

## Recycled Polyurethane

Composition (TC available)

40% post-consumer recycled polyester

18% pre-consumer recycled polyurethane

19% polyurethane

10% wood fibre

14% calcium carbonate

Glossy Croc

Zebra

Leopard

Color Python

**Color Python** 

**Glossy Python** 

Glossy Python

Leopard

Croc

Perlage

Glossy Micro Croc

**Nuu Python** 

**Matte Croc** 

Lizard

Glossy Croc

Regular PU MOQs - 100 yards / color

Glossy Croc

**Matte Croc** 

Flat Bamboo Croc

Flat Glossy Croc

1001

Flat Micro Croc

A Bit Stiff

Soft Malt

Large Matte Croc

Nubuck Leopard

Nubuck

Python

Matte Large Croc

Glossy Croc

Soft Micro Croc

Glossy Micro Croc

Glossy Brush Croc

**Glossy Patent Croc** 

Micro Croc

Mid Glossy Croc

Mid Glossy Croc

Regular PU MOQs - 50 yards / color

Bamboo Croc

Micro Croc

New swatches update weekly.