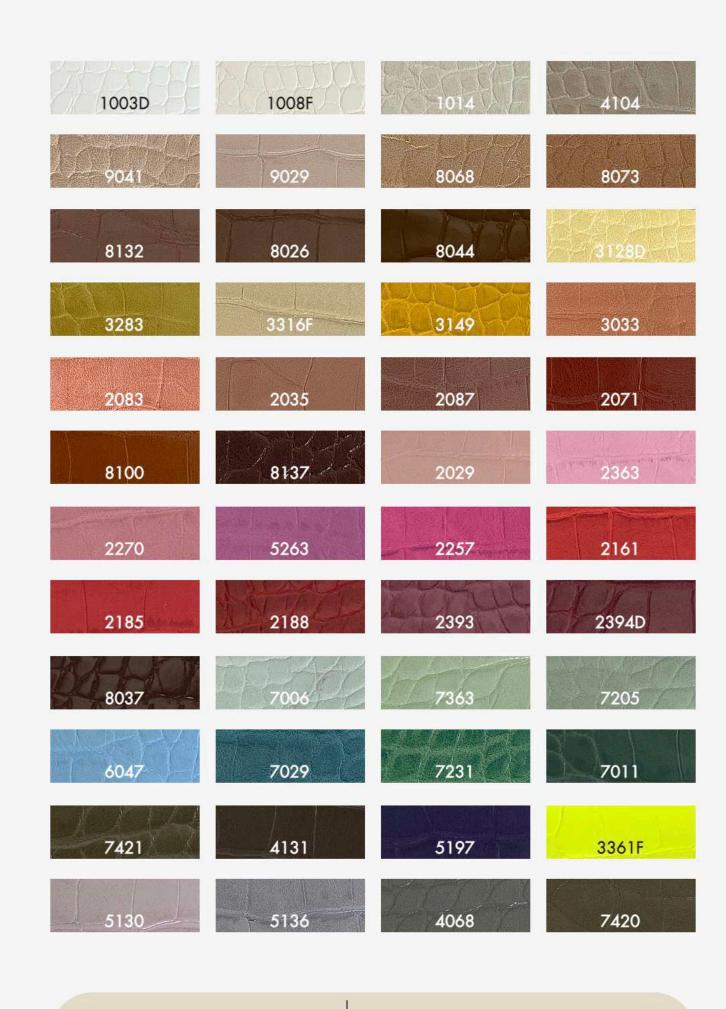

## Recycled Polyurethane

Composition (TC available)

40% post-consumer recycled polyester

18% pre-consumer recycled polyurethane

19% polyurethane

10% wood fibre

14% calcium carbonate

Glossy Croc