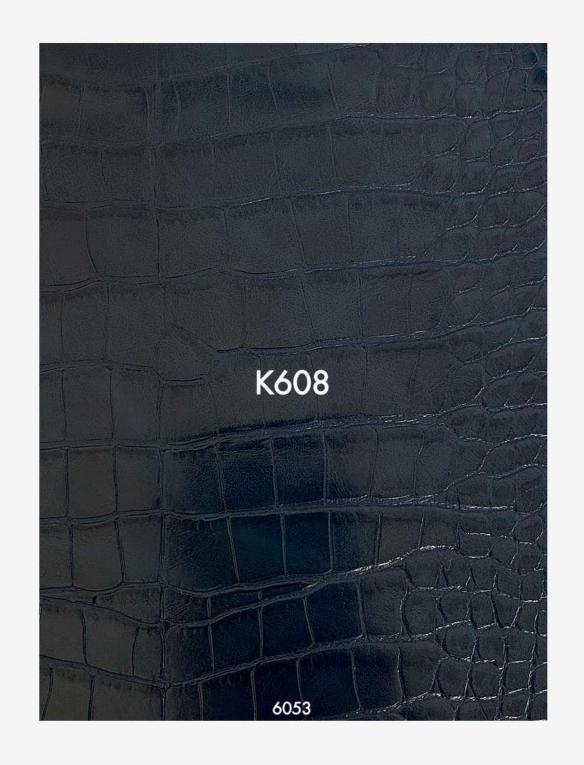

## Recycled Polyurethane

Composition (TC available)

40% post-consumer recycled polyester

18% pre-consumer recycled polyurethane

19% polyurethane

10% wood fibre

14% calcium carbonate

Glossy Croc