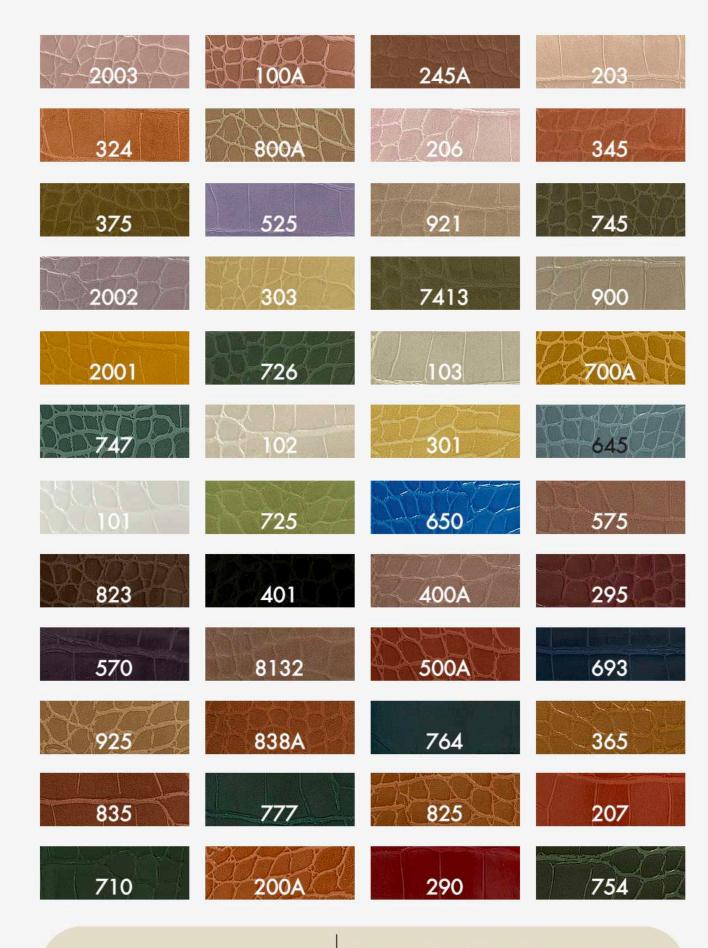

Perlage

Glossy Micro Croc

**Nuu Python** 

**Matte Croc** 

Lizard

Glossy Croc

Regular PU MOQs - 100 yards / color

Glossy Croc

**Matte Croc** 

Flat Bamboo Croc

Flat Glossy Croc

1001

Flat Micro Croc

A Bit Stiff

Soft Malt

Large Matte Croc