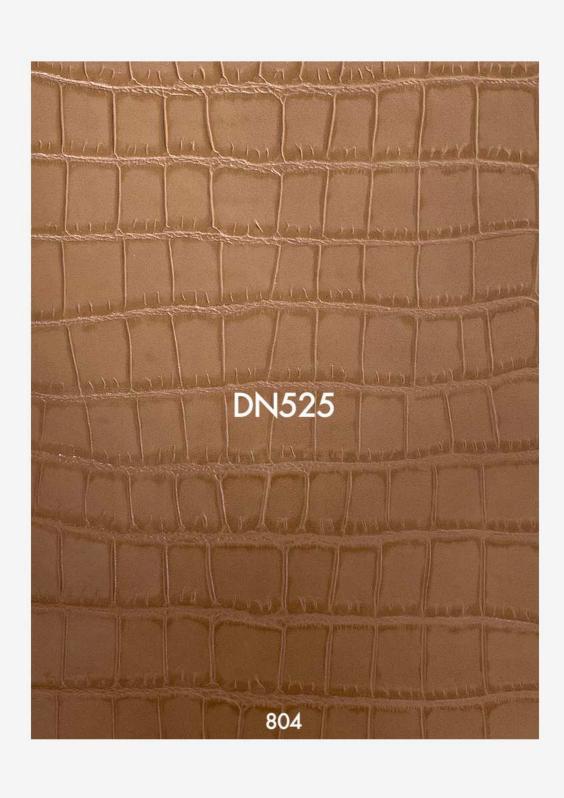

Perlage

Glossy Micro Croc

**Nuu Python** 

**Matte Croc** 

Lizard

Glossy Croc

Regular PU MOQs - 100 yards / color

Glossy Croc

**Glossy Patent Croc** 

Micro Croc

Mid Glossy Croc

Mid Glossy Croc

Regular PU MOQs - 50 yards / color

Bamboo Croc

Micro Croc

New swatches update weekly.