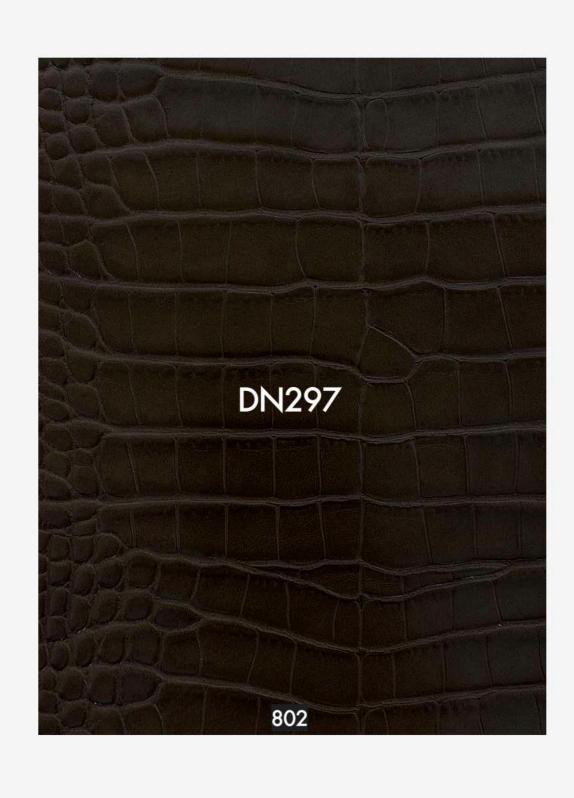

Perlage

Glossy Micro Croc

**Nuu Python** 

**Matte Croc** 

Lizard

Glossy Croc

Regular PU MOQs - 100 yards / color

Glossy Croc