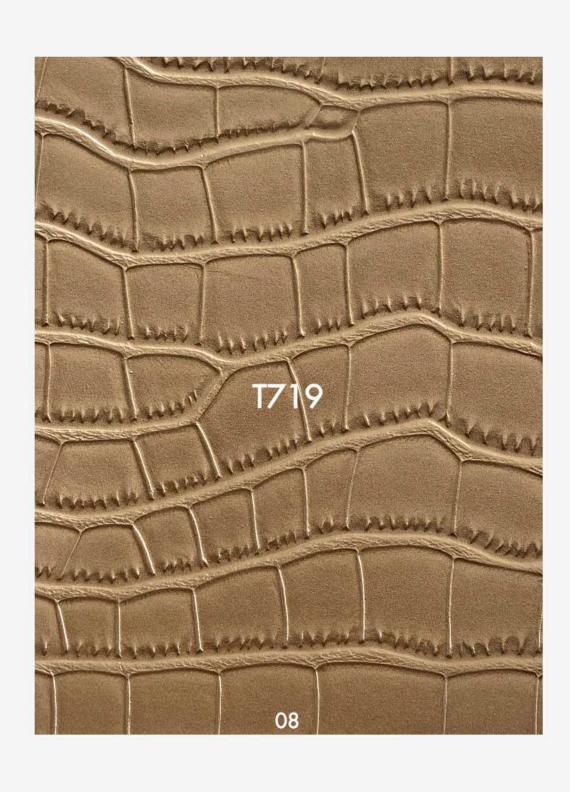

Perlage

Glossy Micro Croc

**Nuu Python** 

**Matte Croc** 

Lizard

Glossy Croc

Regular PU MOQs - 100 yards / color

Glossy Croc

**Matte Croc** 

Flat Bamboo Croc

Flat Glossy Croc

1001

Flat Micro Croc

A Bit Stiff

Soft Malt

Large Matte Croc