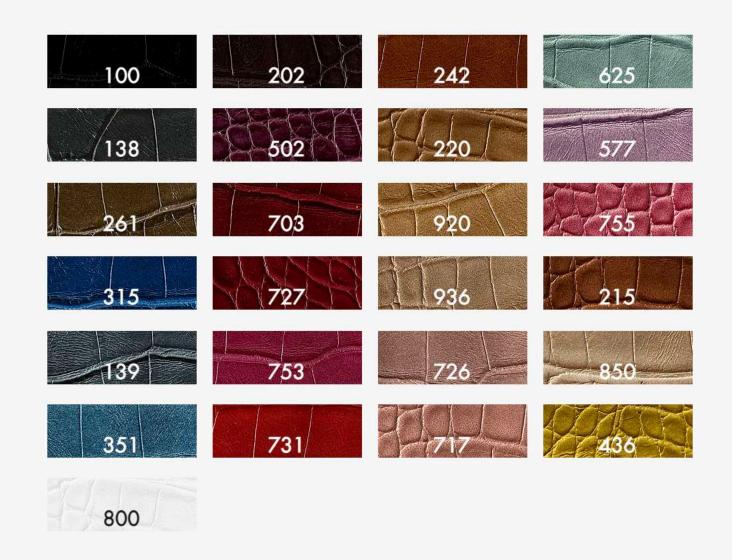

Perlage

Glossy Micro Croc

**Nuu Python** 

**Matte Croc** 

Lizard

Glossy Croc

Regular PU MOQs - 100 yards / color

Glossy Croc