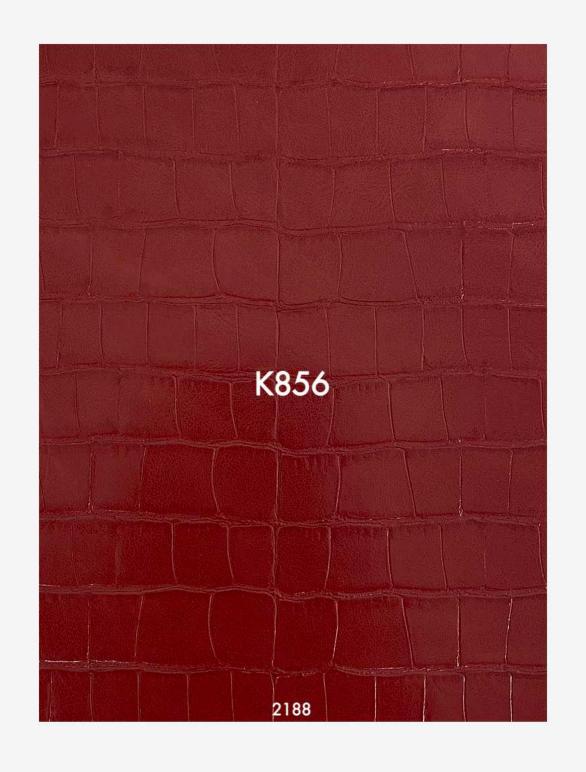

## Recycled Polyurethane

Composition (TC available)

40% post-consumer recycled polyester

18% pre-consumer recycled polyurethane

19% polyurethane

10% wood fibre

14% calcium carbonate

Glossy Croc