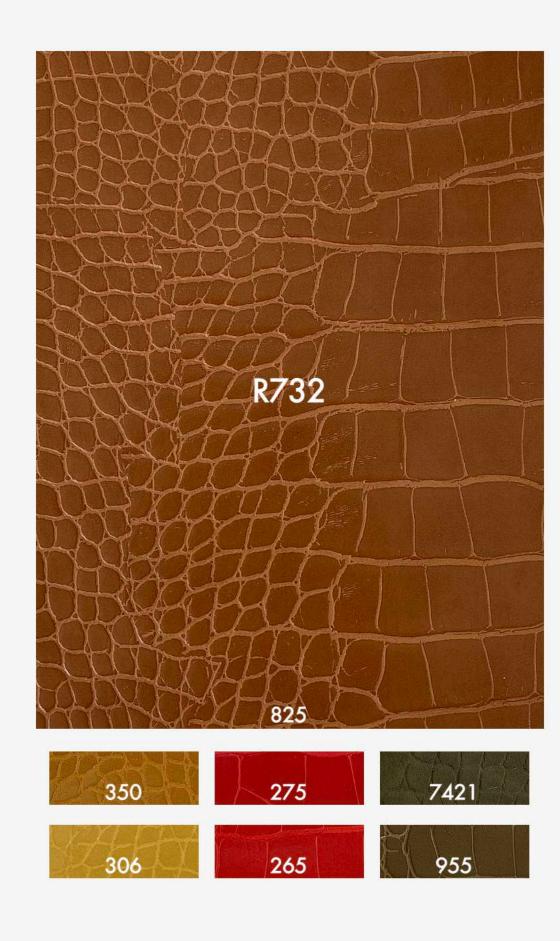

Perlage

Glossy Micro Croc

**Nuu Python** 

**Matte Croc** 

Lizard

Glossy Croc

Regular PU MOQs - 100 yards / color

Glossy Croc

**Matte Croc** 

Flat Bamboo Croc

Flat Glossy Croc

1001

Flat Micro Croc

A Bit Stiff

Soft Malt

Large Matte Croc