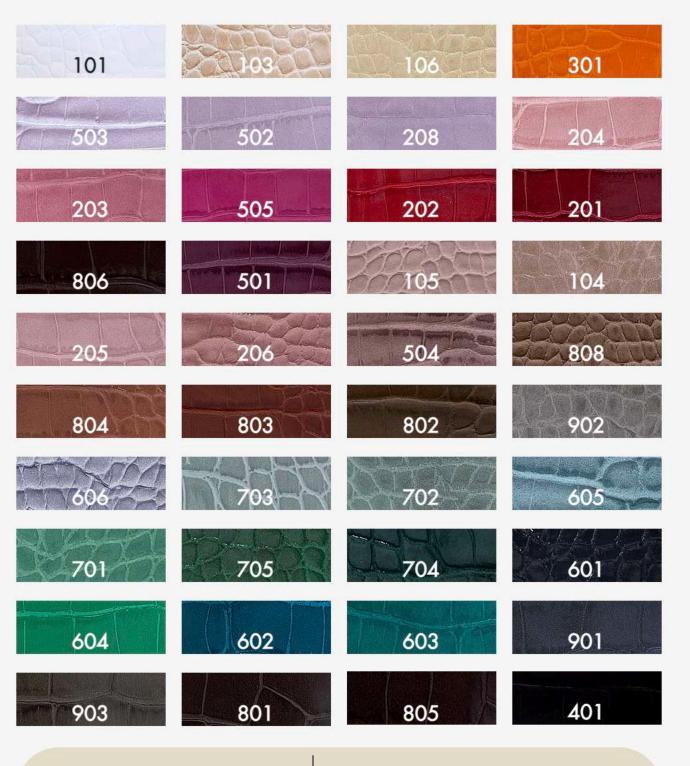

Perlage

Glossy Micro Croc

**Nuu Python** 

**Matte Croc** 

Lizard

Glossy Croc

Regular PU MOQs - 100 yards / color

Glossy Croc