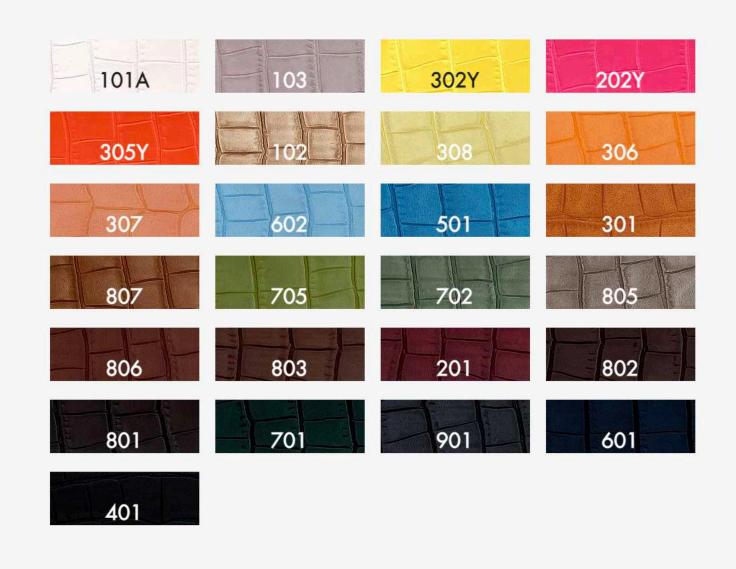

Perlage

Glossy Micro Croc

**Nuu Python** 

**Matte Croc** 

Lizard

Glossy Croc

Regular PU MOQs - 100 yards / color

Glossy Croc