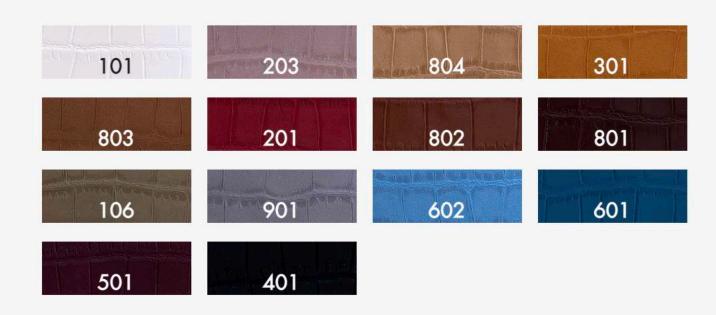

Perlage

Glossy Micro Croc

**Nuu Python** 

**Matte Croc** 

Lizard

Glossy Croc

Regular PU MOQs - 100 yards / color

Glossy Croc

**Glossy Patent Croc** 

Micro Croc

Mid Glossy Croc

Mid Glossy Croc

Regular PU MOQs - 50 yards / color

Bamboo Croc

Micro Croc

New swatches update weekly.