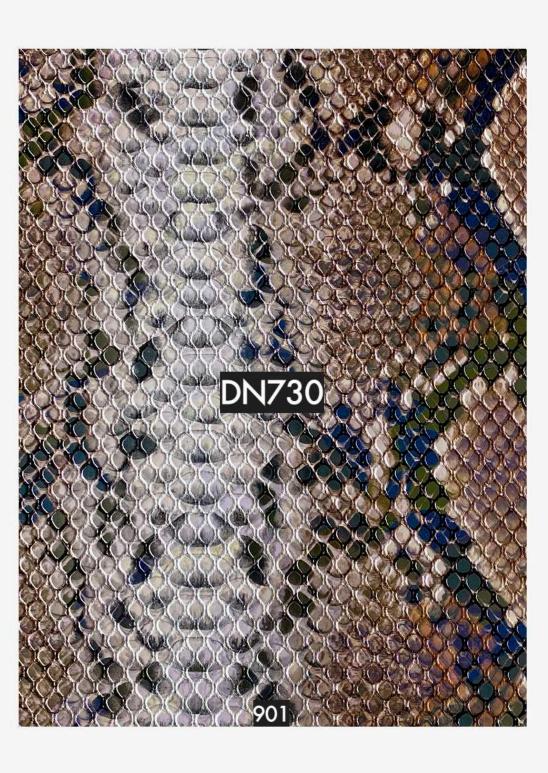

Perlage

Glossy Micro Croc

**Nuu Python** 

**Matte Croc** 

Lizard

Glossy Croc

Regular PU MOQs - 100 yards / color

Glossy Croc