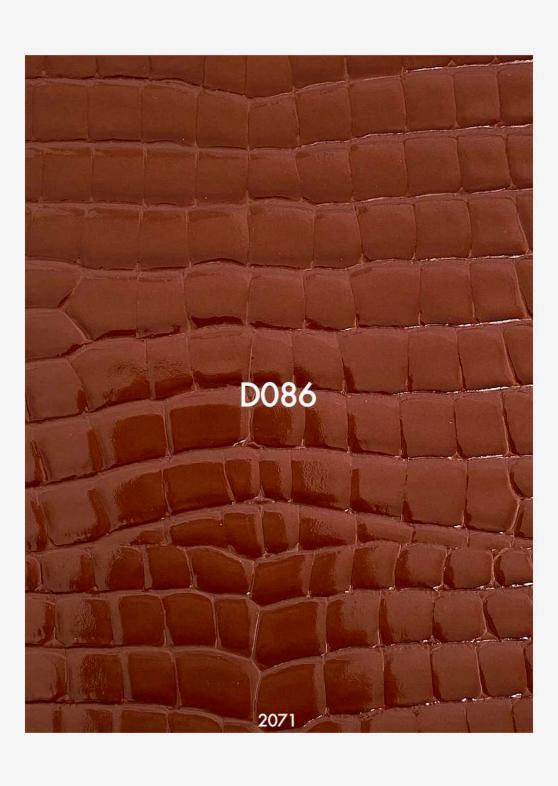

**Glossy Patent Croc** 

Micro Croc

Mid Glossy Croc

Mid Glossy Croc

Regular PU MOQs - 50 yards / color

Bamboo Croc

Micro Croc

New swatches update weekly.