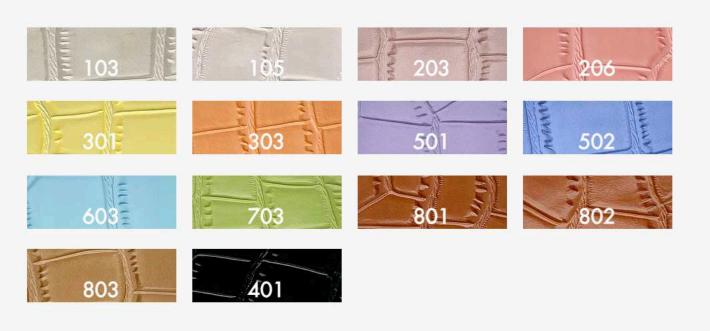

Perlage

Glossy Micro Croc

**Nuu Python** 

**Matte Croc** 

Lizard

Glossy Croc

Regular PU MOQs - 100 yards / color

Glossy Croc