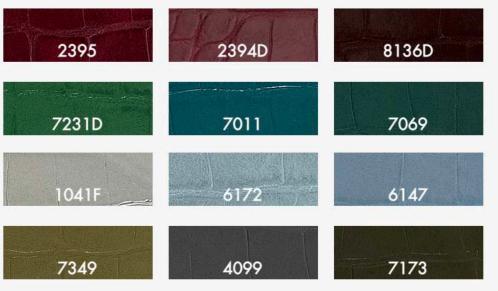

## Recycled Polyurethane

Composition (TC available)

40% post-consumer recycled polyester

18% pre-consumer recycled polyurethane

19% polyurethane

10% wood fibre

14% calcium carbonate

Glossy Croc