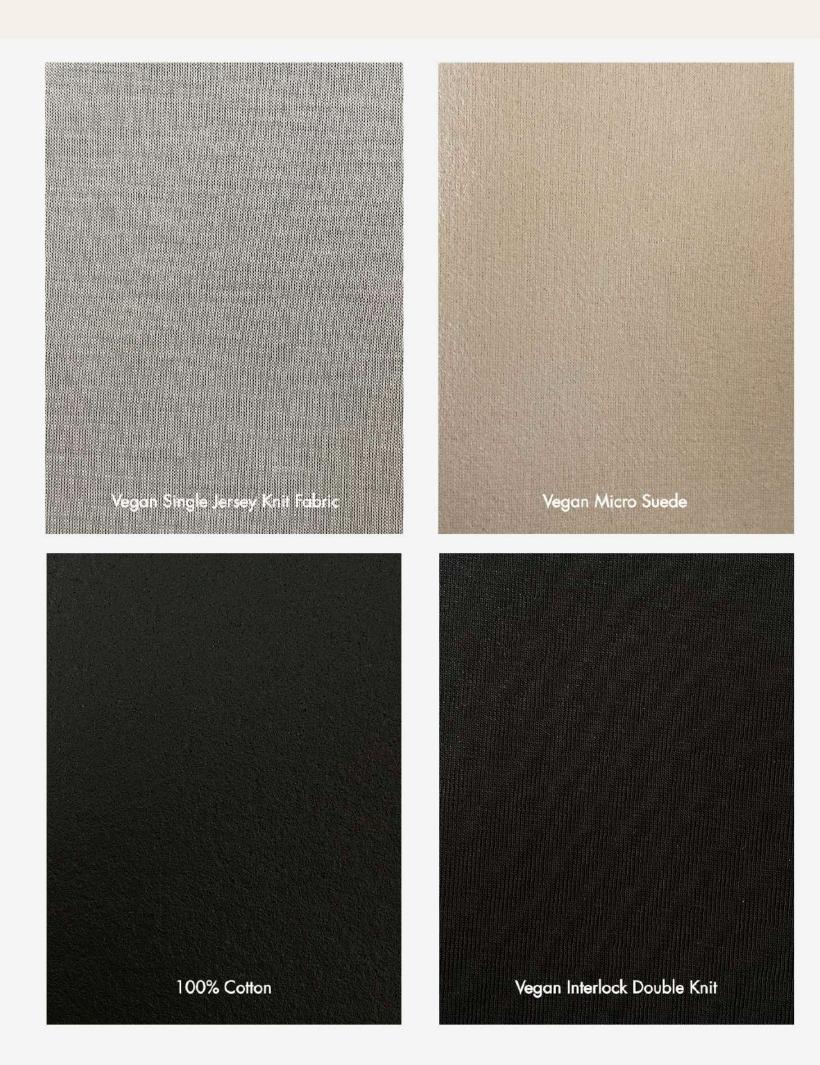

### **Backing options**

#### Full Apple Leather Articles

tem# UPPERAPPLE (V2020)

nickness: 1.0 exture: 180

Backing: Vegan Micro Suede Color: 4000 White Item# UPPERAPPLE (V2020)

Thickness: 1.0 mm
Texture: 180

Backing: Vegan Micro Suede Color: 18-1244 Ginger Bread Biobase: Approx 35% Item# UPPERAPPLE (V2020)

Thickness: 1.0 mm Texture: 180

Backing: Vegan Micro Suede

Color: 1999 Black Biobase: Approx 35%

Item# UPPERAPPLE (V2020)

Thickness: 1.0 mm Texture: 180

Backing: Vegan Micro Suede Color: facf81 Almond Biobase: Approx 35% Item# UPPERAPPLE (V2020)

#### Full Apple Leather Articles

Item# LORKAPPLE (V2020)

Thickness: 1.0 mm
Texture: 117

Backing: Vegan Interlock Double Knit

Color: 15-0523 Winter Pear

Biobase: Over 50%

Item# LORKAPPLE (V2020)

Thickness: 1.0 mm
Texture: 117