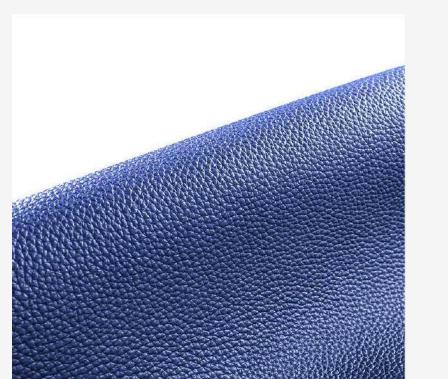

Thickness: 1.0 mm
Texture: 180

Backing: Vegan Micro Suede Color: 19-4025 Mood Indigo Biobase: Approx 35% Item# LORKAPPLE (V2019)

Thickness: 1.0 mm
Texture: Litchi Grain 135
Backing: 100% Cotton
Color: 1999 Black