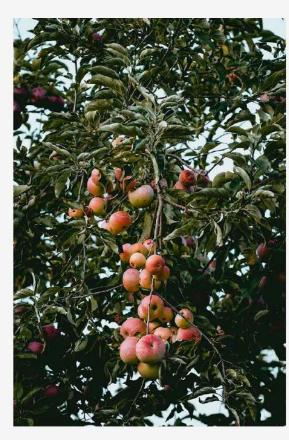

### How Apple Leather is Made

1

Apples are harvested from an orchard in Bolzano, a valley nestled among hills and vineyards set in the Northern Italy.

2

After juicing, the peels are rescued for a higher purpose.